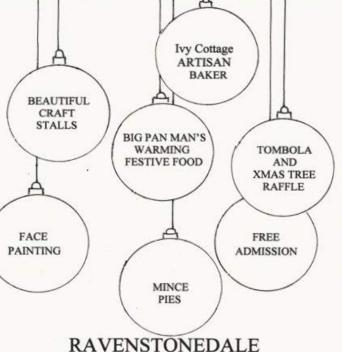

TheLink

THE PARISH MAGAZINE FOR ORTON, TEBAY AND RAVENSTONEDALE WITH NEWBIGGIN-ON-LUNE